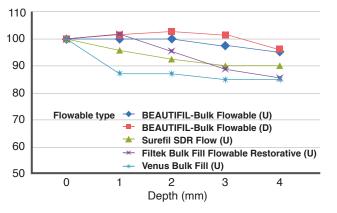

#### Depth of Cure (ISO 4049:2009 (E))

**BEAUTIFIL-Bulk** resins exhibits remarkable hardness values at depths of 4mm, which are consistent with their high degree of conversion and superior mechanical properties.

Vickers Hardness as % of Surface hardness (%) (Comparison with Bulk Fill Restorative materials)

(Internal data: Shofu R&D)