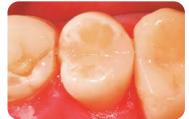

## SIMPLIFY YOUR RESTORATIONS

All it takes is just one step and one increment of upto 4 mm to replace just the dentin or both dentin and enamel.

> Case 1 – BEAUTIFIL-Bulk Flowable

Photographs c / o Dr. Lou Graham

Dentin replacement in Class II Cavity

Material de Restauración Fluide "Burk Far con mana

After restoration

Photographs c / o Dr. Sushil Koirala

Class I Restoration (After)

Case 2 – BEAUTIFIL-Bulk Restorative