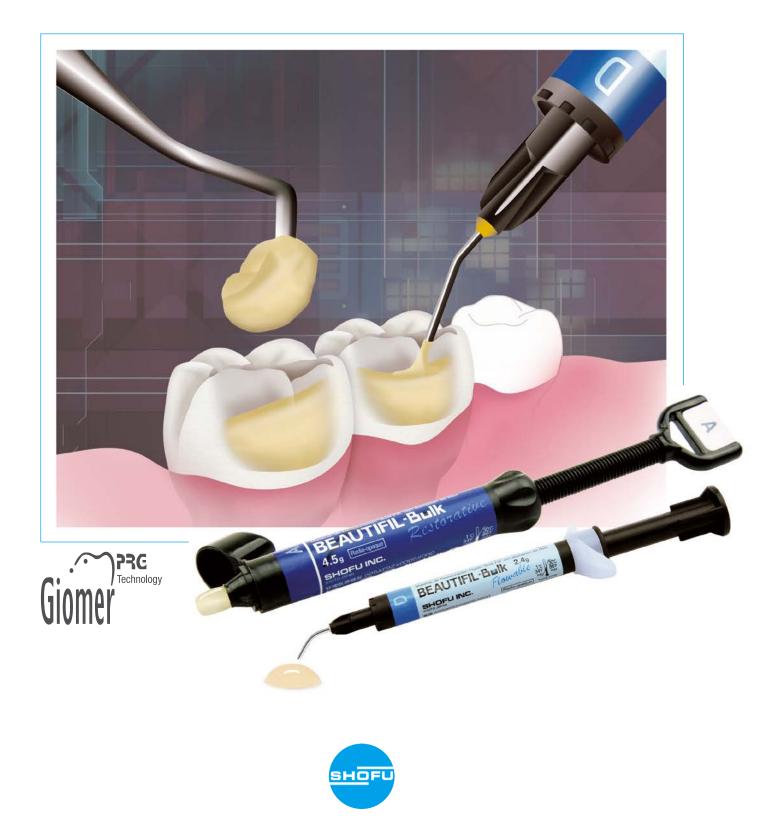

# BEAUTIFIL-Bulk

Bulk fill resin has been hailed as a game changer in restorative dentistry. Development of new resin monomers and fillers have finally made bulk filling a reality.

**BEAUTIFIL-Bulk** is a visible light-cured, Giomer based direct resin system developed for faster, easier and simpler restoration with one single increment of upto 4mm. A unique balance of resin with new monomers and fillers provide deep cure, minimal polymerization shrinkage stress and optimal physical properties with remarkable shade match and all round fluoride protection.

# ONE BULK FILL TECHNOLOGY, TWO UNIQUE VISCOSITIES

**BEAUTIFIL-Bulk Flowable** with self-levelling quality and seamless cavity adaptation, is ideal for dentin replacement.

**BEAUTIFIL-Bulk Restorative** is a sculptable paste designed for dentin and enamel replacement, by building upto the natural contour of the tooth.