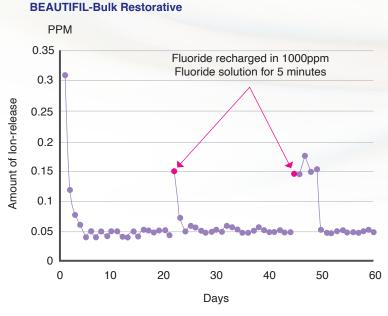

#### BEAUTIFIL-Bulk Shades:

**BEAUTIFIL-Bulk Flowable** 

**BEAUTIFIL-Bulk Restorative** 

Fluoride Release & Recharge in

#### SUSTAINED PROTECTION

**BEAUTIFIL-Bulk Flowable** and **Restorative** materials are based on S-PRG filler technology that is known to provide a fluoride rich environment through the sustained release and recharge of fluoride. S-PRG fillers help to neutralise the effects of acidogenic bacterial flora, create an acid resistant layer and promote remineralization while imparting an anti-plaque effect on the restoration surface.

(Internal data: Shofu R&D)