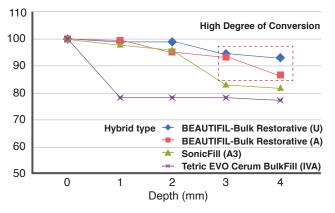

#### Depth of Cure (ISO 4049:2009 (E))

**BEAUTIFIL-Bulk** resins exhibits remarkable hardness values at depths of 4mm, which are consistent with their high degree of conversion and superior mechanical properties.