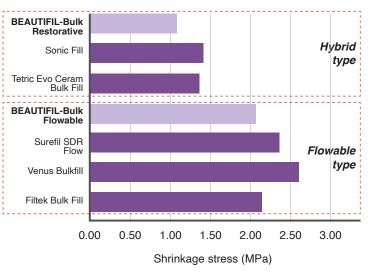

#### LOW POLYMERIZATION SHRINKAGE STRESS

**BEAUTIFIL-Bulk Flowable** and **Restorative** resins comprise of 4 different types of resins and fillers, balanced in varying ratios to minimize polymerization shrinkage and shrinkage stress while assuring optimum viscosity for ease of handling and greater wear resistance.

#### Polymerization Shrinkage Stress in BEAUTIFIL-Bulk

(Internal data: Shofu R&D)