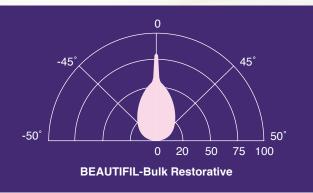

#### LOW POLYMERIZATION SHRINKAGE STRESS

**BEAUTIFIL-Bulk Flowable** and **Restorative** resins comprise of 4 different types of resins and fillers, balanced in varying ratios to minimize polymerization shrinkage and shrinkage stress while assuring optimum viscosity for ease of handling and greater wear resistance.

#### Polymerization Shrinkage Stress in BEAUTIFIL-Bulk

(Internal data: Shofu R&D)