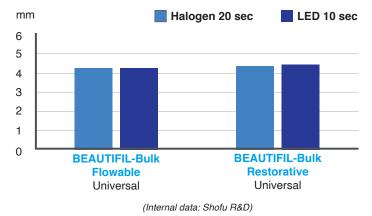

#### Depth of Cure (ISO 4049:2009 (E))

**BEAUTIFIL-Bulk** resins exhibits remarkable hardness values at depths of 4mm, which are consistent with their high degree of conversion and superior mechanical properties.

Vickers Hardness as % of Surface hardness (%) (Comparison with Bulk Fill Restorative materials)

(Internal data: Shofu R&D)