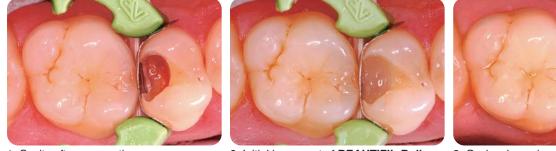

## SIMPLIFY YOUR RESTORATIONS

All it takes is just one step and one increment of upto 4 mm to replace just the dentin or both dentin and enamel.

> Case 1 – BEAUTIFIL-Bulk Flowable

Photographs c / o Dr. Lou Graham

Dentin replacement in Class II Cavity

Material de Restauración Fluide "Burk Far con mana

After restoration

Photographs c / o Dr. Sushil Koirala

Class I Restoration (After)

Case 2 – BEAUTIFIL-Bulk Restorative