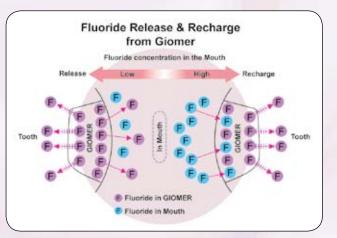

#### **Sustained Caries Protection**

**BEAUTIFIL Flow Plus** has stable S-PRG fillers that are reported to exhibit an anti-plaque effect while enabling fluoride release and recharge in response to fluoride concentration in the oral environment for continuous protection against bacterial colonization.