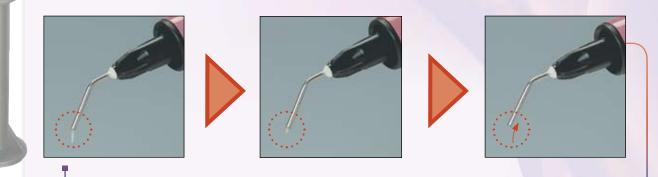

#### Flow on Command

Despite its high viscosity, **BEAUTIFIL Flow Plus F00** is easy to dispense without any drag, can be stacked and effortlessly sculpted to perfection.

#### Unique Syringe Design

Clinical application is further enhanced with a secure pull-back mechanism for easy dispensing and retrieval of excess material. A Multipurpose Rubber Shield Cap provides suitable cover during multiple restorations while the 360° colour coded Rotary Grip enables multi-directional application even in hard to reach areas.