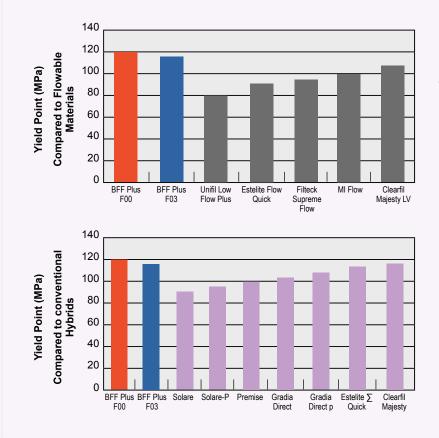

### **Enhanced Physical Properties**

**BEAUTIFIL Flow Plus** exhibits superior flexural strength, exceptional wear resistance and high load threshold unlike a conventional flow.

The highly strengthened resin matrix and densely packed filler complex impart exceptionally high physical and mechanical properties for a predictable application even in load bearing posterior restorations in harmony with conventional hybrids.