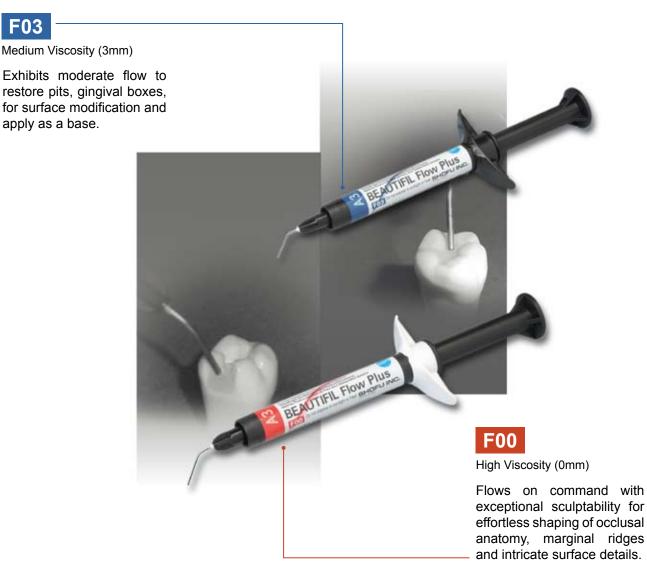

### **Exceptional Handling Characteristics**

The 2 distinct viscosities **BEAUTIFIL Flow Plus F00** and **F03** enable effective application in a variety of clinical cases.

#### Flow on Command

Despite its high viscosity, **BEAUTIFIL Flow Plus F00** is easy to dispense without any drag, can be stacked and effortlessly sculpted to perfection.

#### Unique Syringe Design

Clinical application is further enhanced with a secure pull-back mechanism for easy dispensing and retrieval of excess material. A Multipurpose Rubber Shield Cap provides suitable cover during multiple restorations while the 360° colour coded Rotary Grip enables multi-directional application even in hard to reach areas.