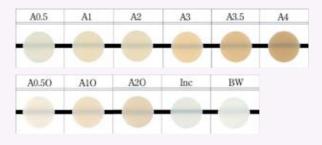

### Stable Shade Spectrum

**BEAUTIFIL Flow Plus** features a range of basic and effect shades to provide individualized aesthetics.

BEAUTIFIL Flow Plus F00 – 11 shades A0.5, A1, A2, A3, A3.5, A4, A0.50 (Opacious Dentin A0.5), A10 (Opacious Dentin A1), A20 (Opacious Dentin A2), INC (Enamel), BW (Bleach White)

BEAUTIFIL Flow Plus F03 – 12 shades A0.5, A1, A2, A3, A3.5, A4, A2O (Opacious Dentin A2), A3O (Opacious Dentin A3), INC (Enamel), BW (Bleach White), MI (Milky), CV (Cervical)

Occlusal

Force

High Endurance to occlusal force. IFIL Flow Plus