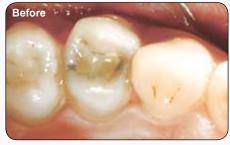

## Clinical Application

CASE I – Restoration of Class I Cavity

CASE II – Recreating Cuspal Anatomy of an Abraded Molar

Creating Marginal Ridge

Sculpting of Cusp Anatomy

Final Restoration