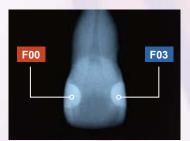

#### **Remarkable Radiopacity**

Radiopacity in a restorative material helps to evaluate restoration integrity and diagnose possible secondary infection. **BEAUTIFIL Flow Plus** exhibits remarkable radiopacity values of 2.3 Al:mm for ease of radiographic diagnosis.