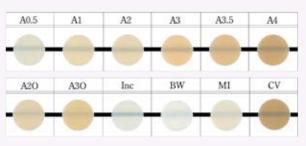

### Stable Shade Spectrum

**BEAUTIFIL Flow Plus** features a range of basic and effect shades to provide individualized aesthetics.

BEAUTIFIL Flow Plus F00 – 11 shades A0.5, A1, A2, A3, A3.5, A4, A0.50 (Opacious Dentin A0.5), A10 (Opacious Dentin A1), A20 (Opacious Dentin A2), INC (Enamel), BW (Bleach White)

BEAUTIFIL Flow Plus F03 – 12 shades A0.5, A1, A2, A3, A3.5, A4, A2O (Opacious Dentin A2), A3O (Opacious Dentin A3), INC (Enamel), BW (Bleach White), MI (Milky), CV (Cervical)

Occlusal

Force

High Endurance to occlusal force. IFIL Flow Plus