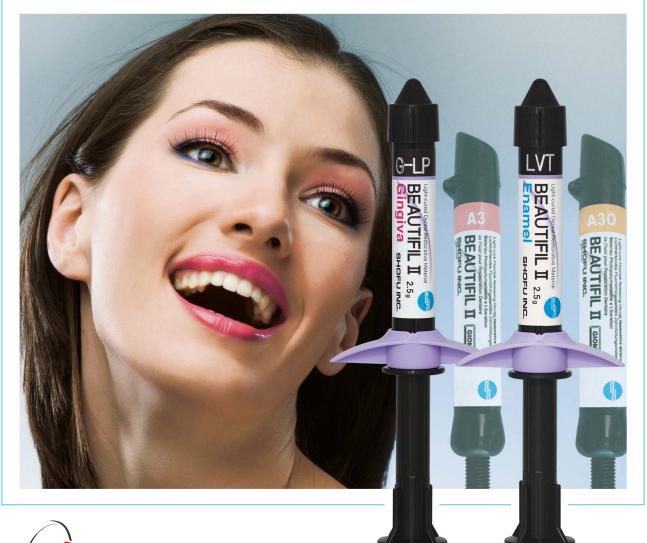

S-PRG fillers also provide sustained fluoride protection and unique anti-plaque effect to minimize bacterial colonization and promote restoration integrity.

Simplify Pink & White Aesthetics ...

**BEAUTIFIL II** Enamel and Gingiva are a recent line extension that complement **BEAUTIFIL II** series by enlivening the final restoration and restoring red-white aesthetic balance.

**BEAUTIFIL II** Enamel is a value based shade system, available in 4 naturally translucent and opalescent shades that blend in easily to attain life-like shade reproduction and vitalise the aesthetic impression of **BEAUTIFIL II**.

**BEAUTIFIL II** Gingiva is available in 5 natural gum shade variations to match all ethnicities and patient specific gingival shades.

Shift in Translucency

User-friendly Et Efficient Delivery

**BEAUTIFIL II** EnameL and Gingiva come in an ergonomically designed one-push syringe with a smaller nozzle for controlled extrusion of the desired proportion of material. The non-sticky, smooth and creamy paste has optimal viscosity that simplifies layering and shaping of even the finest details without slumping.