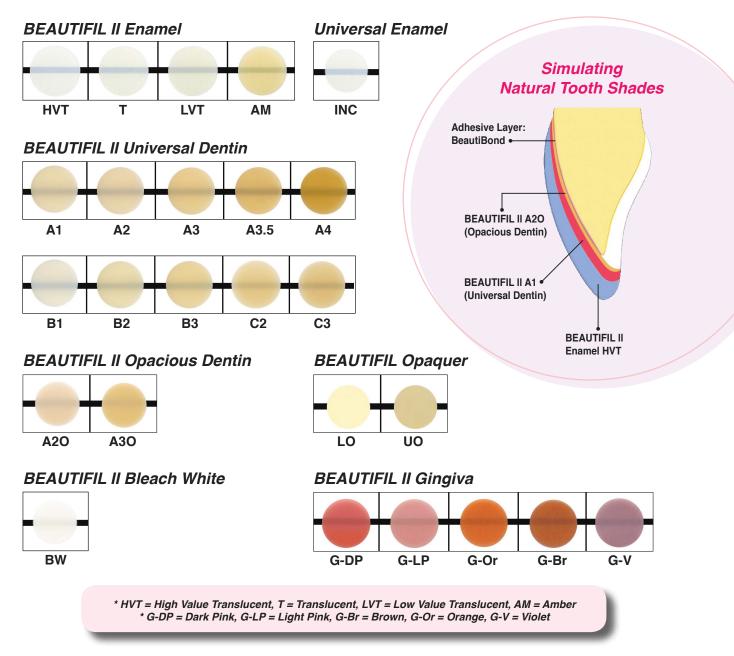

**BEAUTIFIL II** Enamel is a value based shade system, available in 4 naturally translucent and opalescent shades that blend in easily to attain life-like shade reproduction and vitalise the aesthetic impression of **BEAUTIFIL II**.

**BEAUTIFIL II** Gingiva is available in 5 natural gum shade variations to match all ethnicities and patient specific gingival shades.

#### **Resin Artistry ... Simplified Natural Stratification**

Courtesy of Dr. Sushil Koirala, BDS, AAAD.

Mamelon structure

created with

**BEAUTIFIL II A3O** 

**BEAUTIFIL II A3** at incisal edge

layer created with (middle-third) and A2 BEAUTIFIL II Enamel

Order Information

**BEAUTIFIL II 4.5g** 

**BEAUTIFIL II Enamel 2.5g** 

**BEAUTIFIL II Gingiva 2.5g** 

**BEAUTIFIL Injectable 2.2g** 

**BEAUTIFIL Opaquer 2g** 

SHOFU INC. 11 Kamitakamatsu-cho, Fukuine, Higashiyama-ku, Kyoto 605 - 0983, Japan (www.shofu.co.jp) SHOFU DENTAL ASIA-PACIFIC PTE. LTD. 10 Science Park Road, #03-12 The Alpha, Science Park II, Singapore 117684 (www.shofu.com.sg) SHOFU DENTAL TRADING (SHANGHAI) CO. LTD. 645 Jiye Road, Sheshan Industry Park Songjiang 201602, Shanghai, China (www.shofu.com.cn) SHOFU DENTAL CORPORATION 1225 Stone Drive, San Marcos, CA 92078-4059, USA (www.shofu.com) SHOFU DENTAL GmbH Am Brüll 17, POST BOX 1723 D-40837 Ratingen, Germany (www.shofu.de) SHOFU UK. Riverside House, River Lawn Road, Tonbridge, Kent TN9 1EP, United Kingdom (www.shofu.co.uk)