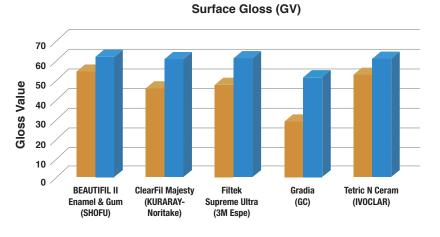

**PRACTICAL** – Non-tacky, creamy and spreadable consistency that is easy to adapt & sculpt into intricate surface detail with longer working time

EFFORTLESS - Easy to polish to a lasting natural gloss