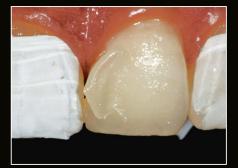

#### Periodontally compromised anterior tooth with severe gingival recession

Courtesy of Dr. Sushil Koirala, BDS, AAAD.

After. Periodontal graft & restoration with BEAUTIFIL II Gingiva