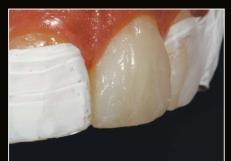

*Conservative Direct Veneer on a Non-Vital Anterior* 

Courtesy of Dr. Sushil Koirala, BDS, AAAD.

Yamamoto et al, The Japanese Journal of Conservative Dentistry, 47 (3), 391-402 (2004).

Light transmission and diffusion