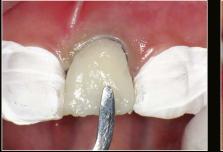

*Conservative Direct Veneer on a Non-Vital Anterior* 

Courtesy of Dr. Sushil Koirala, BDS, AAAD.

Yamamoto et al, The Japanese Journal of Conservative Dentistry, 47 (3), 391-402 (2004).

Light transmission and diffusion