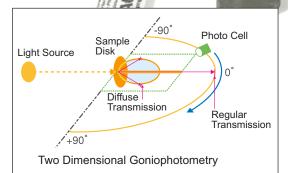

*Conservative Direct Veneer on a Non-Vital Anterior* 

Courtesy of Dr. Sushil Koirala, BDS, AAAD.

Yamamoto et al, The Japanese Journal of Conservative Dentistry, 47 (3), 391-402 (2004).

Light transmission and diffusion

#### The S-PRG Chemistry ...

Proprietary S-PRG filler in **BEAUTIFIL** series presents with a trilaminar structure that balances the light-diffusion and transmission effects to attain the desired level of opacity and blend in with natural tooth shades.