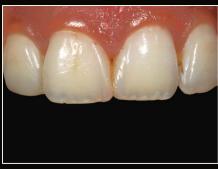

#### Periodontally compromised anterior tooth with severe gingival recession

Courtesy of Dr. Sushil Koirala, BDS, AAAD.

After. Periodontal graft & restoration with BEAUTIFIL II Gingiva