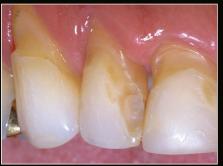

#### **Resin Artistry ... Simplified Natural Stratification**

Courtesy of Dr. Sushil Koirala, BDS, AAAD.

Mamelon structure

created with

**BEAUTIFIL II A3O** 

**BEAUTIFIL II A3** at incisal edge

layer created with (middle-third) and A2 BEAUTIFIL II Enamel