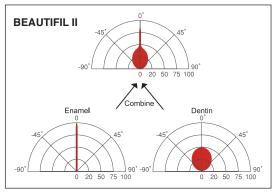

#### The S-PRG Chemistry ...

Proprietary S-PRG filler in **BEAUTIFIL** series presents with a trilaminar structure that balances the light-diffusion and transmission effects to attain the desired level of opacity and blend in with natural tooth shades.

S-PRG fillers also provide sustained fluoride protection and unique anti-plaque effect to minimize bacterial colonization and promote restoration integrity.

Simplify Pink & White Aesthetics ...

**BEAUTIFIL II** Enamel and Gingiva are a recent line extension that complement **BEAUTIFIL II** series by enlivening the final restoration and restoring red-white aesthetic balance.