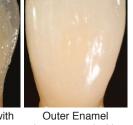

**BEAUTIFIL II** microstructure mimics the internal structure of natural teeth to optimize light interaction for optical characteristics similar to natural dentin and enamel, so restorations are virtually undetectable.

#### The S-PRG Chemistry ...

Proprietary S-PRG filler in **BEAUTIFIL** series presents with a trilaminar structure that balances the light-diffusion and transmission effects to attain the desired level of opacity and blend in with natural tooth shades.