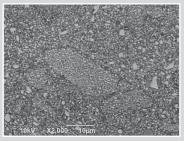

SEM – BEAUTIFIL II Enamel

**BEAUTIFIL Gingiva** exhibits remarkable internal light diffusion and adequate opacity to easily mask underlying structures even with thin layers of application and merge imperceptibly with natural gum.