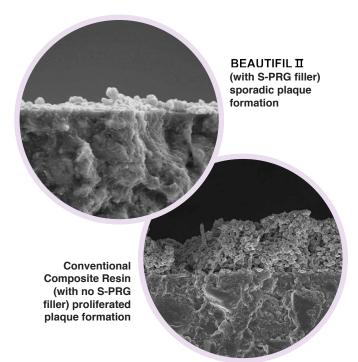

S-PRG fillers also provide sustained fluoride protection and unique anti-plaque effect to minimize bacterial colonization and promote restoration integrity.

Simplify Pink & White Aesthetics ...

**BEAUTIFIL II** Enamel and Gingiva are a recent line extension that complement **BEAUTIFIL II** series by enlivening the final restoration and restoring red-white aesthetic balance.

SEM – BEAUTIFIL II Enamel

**BEAUTIFIL Gingiva** exhibits remarkable internal light diffusion and adequate opacity to easily mask underlying structures even with thin layers of application and merge imperceptibly with natural gum.