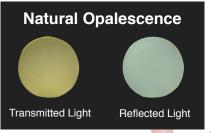

## THE ART OF DIRECT RESIN RESTORATION

Goes Beyond the Conventional

**BEAUTIFIL II** is a clinically proven, universal nano-hybrid direct aesthetic resin with true to nature shades, varying levels of translucency and natural opalescence for an invisible shade match, predictable clinical performance and long-term durability.

## Essence of Successful Restoration

**NATURALLY AESTHETIC** – Opalescent shades with varying levels of translucency that blend in for indiscernible restorations

**TRULY VERSATILE** – Predictable shades that are easy to select and match for an array of Simple to Complex Cases