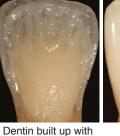

**BEAUTIFIL II** microstructure mimics the internal structure of natural teeth to optimize light interaction for optical characteristics similar to natural dentin and enamel, so restorations are virtually undetectable.

*Conservative Direct Veneer on a Non-Vital Anterior* 

Courtesy of Dr. Sushil Koirala, BDS, AAAD.

Yamamoto et al, The Japanese Journal of Conservative Dentistry, 47 (3), 391-402 (2004).

Light transmission and diffusion

#### The S-PRG Chemistry ...

Proprietary S-PRG filler in **BEAUTIFIL** series presents with a trilaminar structure that balances the light-diffusion and transmission effects to attain the desired level of opacity and blend in with natural tooth shades.