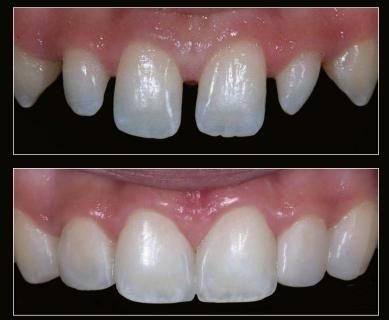

#### Periodontally compromised anterior tooth with severe gingival recession

Courtesy of Dr. Sushil Koirala, BDS, AAAD.

After. Periodontal graft & restoration with BEAUTIFIL II Gingiva