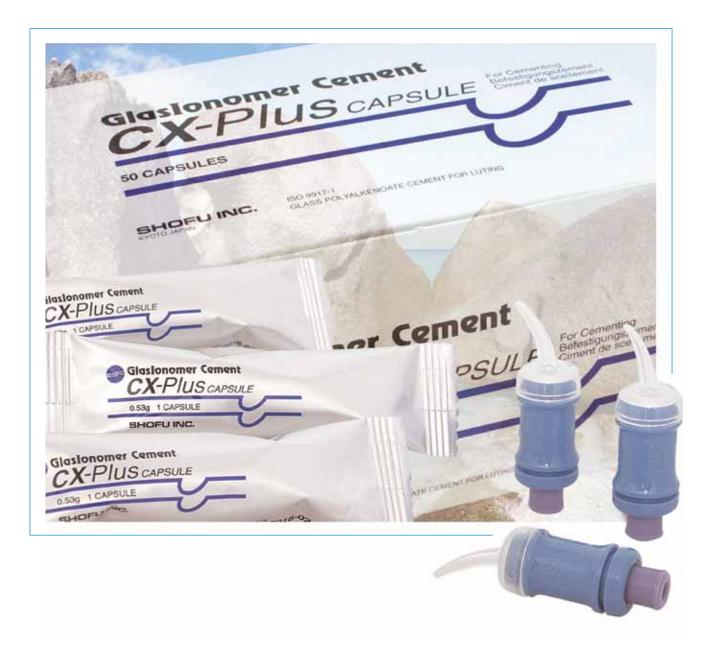

# GlasIonomer Cement CX-PIUS CAPSULE

## GlasIonomer Cement CX-PIUS CAPSULE

## Availability

 Packed in a box of 50's (0.53gm / capsule) [PN 3277]

SHOFU INC. 11 Kamitakamatsu-cho, Fukuine, Higashiyama-ku, Kyoto 605 - 0983, Japan (www.shofu.co.jp) SHOFU DENTAL ASIA-PACIFIC PTE. LTD. 10 Science Park Road, #03-12 The Alpha, Science Park II, Singapore 117684 (www.shofu.com.sg) SHOFU DENTAL TRADING (SHANGHAI) CO. LTD. No.645 Jiye Road, Sheshan Industry Park Songjiang Shanghai 201602, China (www.shofu.com.cn) SHOFU DENTAL CORPORATION 1225 Stone Drive, San Marcos, CA 92078-4059, USA (www.shofu.com) SHOFU DENTAL GmbH Am Brüll 17, 40878 Ratingen, Germany (www.shofu.de)