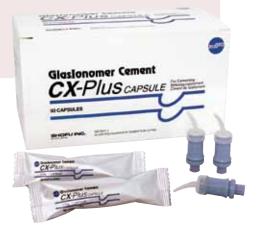

# GlasIonomer Cement CX-PIUS CAPSULE

## GlasIonomer Cement CX-PIUS CAPSULE

## Availability

 Packed in a box of 50's (0.53gm / capsule) [PN 3277]

SHOFU INC. 11 Kamitakamatsu-cho, Fukuine, Higashiyama-ku, Kyoto 605 - 0983, Japan (www.shofu.co.jp) SHOFU DENTAL ASIA-PACIFIC PTE. LTD. 10 Science Park Road, #03-12 The Alpha, Science Park II, Singapore 117684 (www.shofu.com.sg) SHOFU DENTAL TRADING (SHANGHAI) CO. LTD. No.645 Jiye Road, Sheshan Industry Park Songjiang Shanghai 201602, China (www.shofu.com.cn) SHOFU DENTAL CORPORATION 1225 Stone Drive, San Marcos, CA 92078-4059, USA (www.shofu.com) SHOFU DENTAL GmbH Am Brüll 17, 40878 Ratingen, Germany (www.shofu.de)