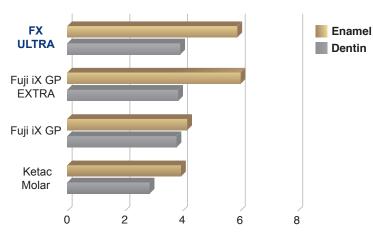

#### ✓ Dependable & Protective

Glaslonomer FX ULTRA bonds reliably to both enamel and dentin, without requiring additional conditioning. High shear bond strength minimizes potential microleakage and provides an excellent seal against bacterial infiltration.

Comparison of Shear Bond Strength (Internal data: Shofu R&D)

Sustained fluoride release and recharge provides additional protection against recurrent decay while ensuring lasting biocompatibility.