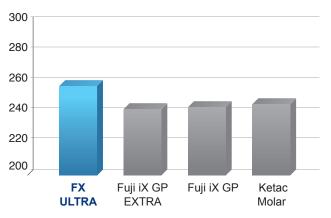

### Strong & Durable

Glaslonomer FX ULTRA has a special glass and polyacrylic acid formulation that sets through a stable ionic bond to a strong and durable glass ionomer matrix, that consistently endures intra-oral forces.

Comparison of Compressive Strength (MPa) (Internal data: Shofu R&D)