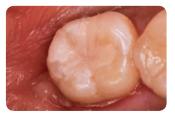

#### Posterior restoration with Glaslonomer FX ULTRA

Pre-restorative

Removal of old restoration

Post-restorative

Photographs courtesy of Dr. Kenji Murai