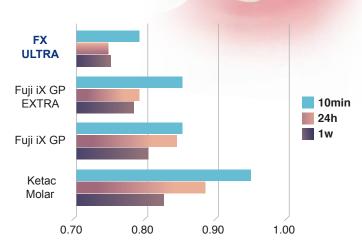

### Remarkable Translucency With Exceptional Shade Stability

Glaslonomer FX ULTRA shows negligible change in colour and translucency with time, ensuring greater aesthetic stability as compared to standard glass ionomer restoratives which display significant change. Glaslonomer FX ULTRA exhibits exceptional resistance to colour variation with minimal difference in hue, chroma and shade over time.

Contrast Ratio (10min, 24h, 1w after start of mixing) (Internal data: Shofu R&D)