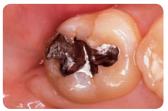

#### Posterior restoration with Glaslonomer FX ULTRA

Pre-restorative

Removal of old restoration

Post-restorative

Photographs courtesy of Dr. Kenji Murai