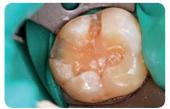

#### Posterior restoration with Glaslonomer FX ULTRA

Pre-restorative

Removal of old restoration

Post-restorative

Photographs courtesy of Dr. Kenji Murai