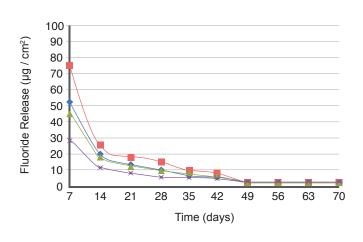

Comparison of Shear Bond Strength (Internal data: Shofu R&D)

Sustained fluoride release and recharge provides additional protection against recurrent decay while ensuring lasting biocompatibility.