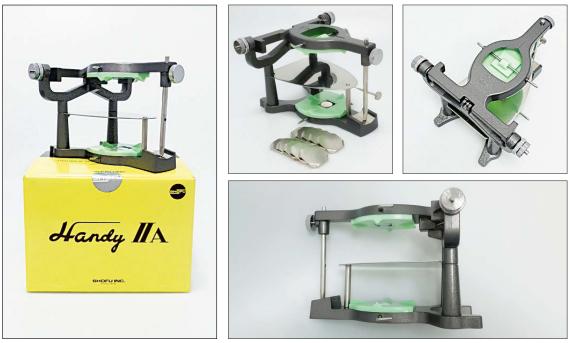

### Handy IIA Articulator has been used and recommended by Dental Schools and Dental Laboratories around the world ...

Individually packed [PN 5041]