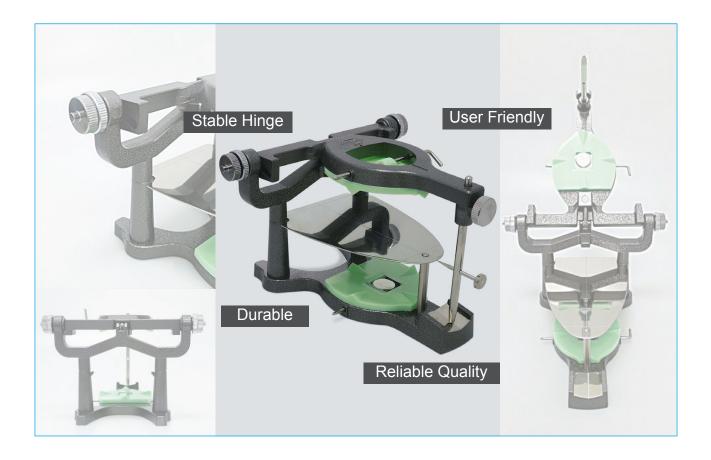

# Sturdy Articulator Designed for Guaranteed Performance

Stable Hinge • Reliable Quality • Durable • User Friendly Trusted for Decades to Create Prosthetic work with Precision

#### Features

- Easy to use, reliable, and durable
- Able to work with more than one model at a time with 2 quick removable magnetic split cast mounting plates
- Permits hinge movement when the centric screw is locked and permits condylar movement when the centric screw is loosened
- Stable Hinge provides accurate condylar movement each time
- Upper jaw can be inclined to 45° for convenient mounting of the model
- The horizontal position can be maintained even when the Incisor Rod is removed