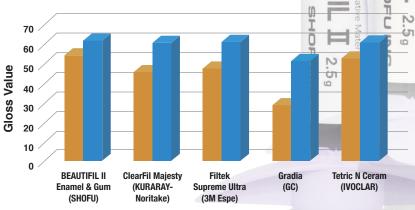

Dentin built up with BEAUTIFIL II A3 at incisal edge

Outer Enamel layer created with (middle-third) and A2 BEAUTIFIL II Enamel

Flexural Strength (MPa)

Surface Gloss (GV)

CompoMaster CA @ 10,000 rpm

Polish (30 sec)