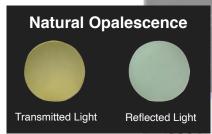

### Conservative Direct Veneer on a Non-Vital Anterior

Courtesy of Dr. Sushil Koirala, BDS, AAAD.

Yamamoto et al, The Japanese Journal of Conservative Dentistry, 47 (3), 391-402 (2004).

Light transmission and diffusion