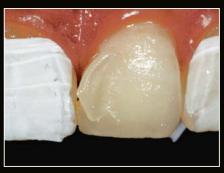

### Conservative Direct Veneer on a Non-Vital Anterior

Courtesy of Dr. Sushil Koirala, BDS, AAAD.

Yamamoto et al, The Japanese Journal of Conservative Dentistry, 47 (3), 391-402 (2004).

Light transmission and diffusion