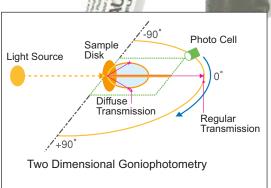

### Conservative Direct Veneer on a Non-Vital Anterior

Courtesy of Dr. Sushil Koirala, BDS, AAAD.

Yamamoto et al, The Japanese Journal of Conservative Dentistry, 47 (3), 391-402 (2004).

Light transmission and diffusion

#### The S-PRG Chemistry ...

Proprietary S-PRG filler in **BEAUTIFIL** series presents with a trilaminar structure that balances the light-diffusion and transmission effects to attain the desired level of opacity and blend in with natural tooth shades.

S-PRG fillers also provide sustained fluoride protection and unique anti-plaque effect to minimize bacterial colonization and promote restoration integrity.