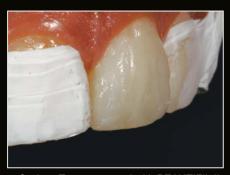

### Conservative Direct Veneer on a Non-Vital Anterior

Courtesy of Dr. Sushil Koirala, BDS, AAAD.

Yamamoto et al, The Japanese Journal of Conservative Dentistry, 47 (3), 391-402 (2004).

Light transmission and diffusion