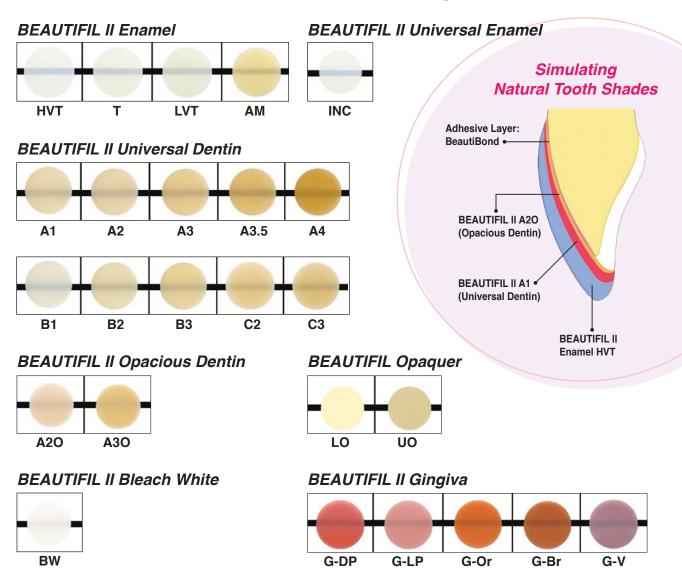

**BEAUTIFIL II** Enamel is a value based shade system, available in 4 naturally translucent and opalescent shades that blend in easily to attain life-like shade reproduction and vitalise the aesthetic impression of **BEAUTIFIL II**.

**BEAUTIFIL II** Gingiva is available in 5 natural gum shade variations to match all ethnicities and patient specific gingival shades.

### Select from a Rational Shade Line Up

<sup>\*</sup> HVT = High Value Translucent, T = Translucent, LVT = Low Value Translucent, AM = Amber \* G-DP = Dark Pink, G-LP = Light Pink, G-Br = Brown, G-Or = Orange, G-V = Violet

# Predictable Aesthetics & Function

**BEAUTIFIL II Enamel & Gingiva** comprise S-PRG fillers, nanofillers and newly developed organic-inorganic filler complex that are securely integrated into a unique silanol modified resin network to ensure robust microstructure, remarkable surface integrity, stable shades, exceptional surface polish and gloss retention in the final restoration.