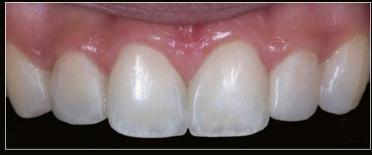

### Case 1. Single Shaded Restoration – Direct Veneer Restored with BEAUTIFIL II Enamel HVT

Courtesy of Dr. Sushil Koirala, BDS, AAAD.