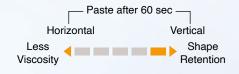

#### Two Distinct Viscosities

(Universal Restorative)

- Restoration of Anterior / Posterior teeth
- Class I, II, III, IV, V, VI
- Pediatric and geriatric dentition
- Tooth wear (Abrasion, Erosion, Abfraction)
- · Minimally invasive cosmetic restorations
- Diastema closure
- Tooth size and shape modification
- Tooth surface defects
- Smile rejuvenation
- Cuspal restoration
- Post-ortho corrections including Black triangle closure
- Composite Tooth Splinting
- · Repair of Composite or Ceramic restorations