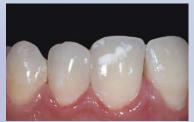

Restoration of Class IV with Beautifil Injectable X – Courtesy of Dr. Anand Narvekar

Light transmission and diffusion