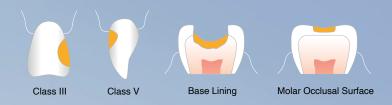

#### Two Distinct Viscosities

(Universal Restorative)

- Restoration of Anterior / Posterior teeth
- Class I, II, III, IV, V, VI
- Pediatric and geriatric dentition
- Tooth wear (Abrasion, Erosion, Abfraction)
- · Minimally invasive cosmetic restorations
- Diastema closure
- Tooth size and shape modification
- Tooth surface defects
- Smile rejuvenation
- Cuspal restoration
- Post-ortho corrections including Black triangle closure
- Composite Tooth Splinting
- · Repair of Composite or Ceramic restorations

# BEAUTIFIL Injectable XSL

(Self-Levelling high strength flow)

- · Class III, IV, V
- · Palatal shell technique
- · Base & Liner
- · Gingival box of Class II
- · Placement of orthodontic brackets
- Composite Tooth Splinting
- Restoration of tooth wear (Abrasion, Erosion, Abfraction)