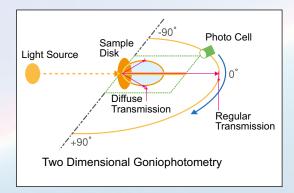

## **Chemistry Behind**

Photographs courtesy of Prof. Koji Yamamoto of the ASAHI University

**BEAUTIFIL Injectable X & XSL** feature a novel filler technology that involves controlled miniaturization and uniform nano-silanization for higher filler load and optimal filler-resin ratio for superior strength and durability.

The proprietary bioactive nano S-PRG (Surface Pre-Reacted Glass ionomer) filler technology provides an optimal balance of light transmission / diffusion for a perfect shade match and bioactive benefits. The homogenous nano-filler complex facilitates an easy and lasting self-polishing natural gloss.