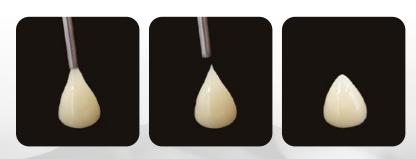

The shades A1-D2 correspond to the VITA\* Classical Shades.

**BEAUTIFIL Injectable X** features "Inject as you Shape" stackable consistency to effortlessly create cusps, marginal ridges and conform to natural tooth anatomy.