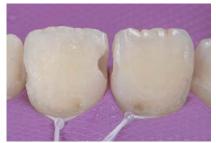

### Clinical Case

Restoration of multiple carious lesions in anterior aesthetic zone – *Photograph courtesy of Dr. Anand Narvekar* 

**BEFORE** 

**AFTER** 

PREPARE with SHOFU Diamond Burs

INJECT to restore

FINISH & POLISH with OneGloss