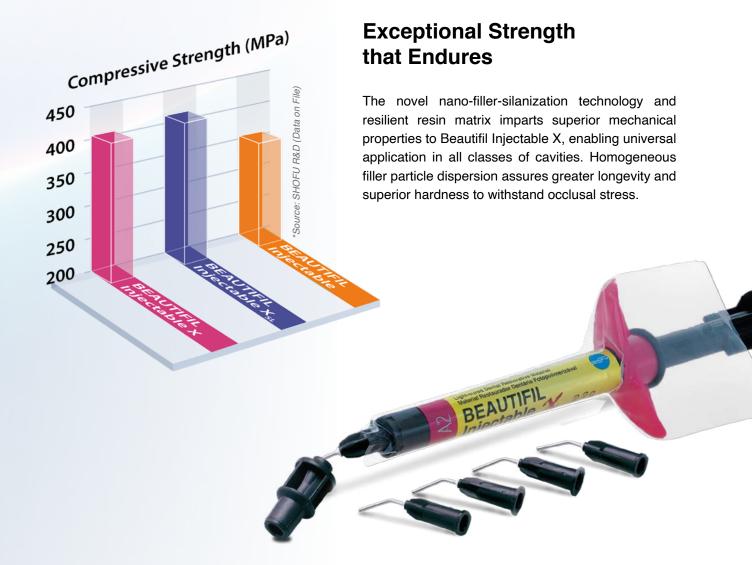

## **Chemistry Behind**

Photographs courtesy of Prof. Koji Yamamoto of the ASAHI University

**BEAUTIFIL Injectable X & XSL** feature a novel filler technology that involves controlled miniaturization and uniform nano-silanization for higher filler load and optimal filler-resin ratio for superior strength and durability.