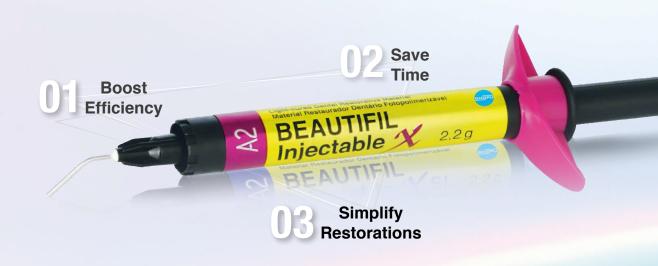

# BEAUTIFIL Injectable

The One True Bioactive Injectable Restorative

2.20
Ratification of the second of the secon

**BEAUTIFIL Injectable X**, the next-generation bioactive universal injectable restorative, signals a new era in restorative dentistry by offering extra strength, exceptional durability, life-like aesthetics and lasting self-polishing gloss with the unique "inject as you shape" convenience.

Revolutionize your daily workflow with Smart Solutions

Prepare >>> Inject & Shape >>> Finish

### In a League of Its Own

- · Convenience with "Inject as you Shape"
- Save time & drive efficiency
- · Bioactive nano S-PRG fillers provide lasting anti-caries benefits
- Predictable Aesthetics, Seamless shade match with self-polishing gloss
- · Remarkable strength for Anterior / Posterior restorations