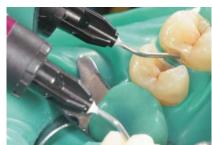

Posterior Class II Restoration

– Photograph courtesy of Dr. Melvin Sia

**BEFORE** 

**AFTER** 

PREPARE
with Shofu Diamonds Burs

INJECT to restore

FINISH & POLISH with OneGloss