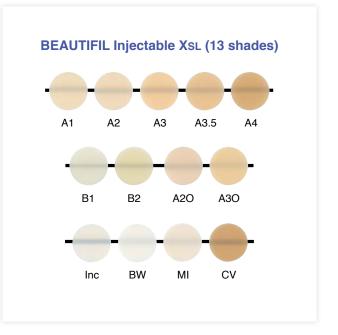

# BEAUTIFIL Injectable XSL

(Self-Levelling high strength flow)

- · Class III, IV, V
- · Palatal shell technique
- · Base & Liner
- · Gingival box of Class II
- · Placement of orthodontic brackets
- Composite Tooth Splinting
- Restoration of tooth wear (Abrasion, Erosion, Abfraction)

#### **BEAUTIFIL** Injectable XSL

Syringe 2.2g

| SHADE             | REF   |
|-------------------|-------|
| A1                | Y2521 |
| A2                | Y2522 |
| А3                | Y2523 |
| A3.5              | Y2524 |
| A4                | Y2525 |
| B1                | Y2526 |
| B2                | Y2527 |
| A2O (Opacious A2) | Y2530 |
| A3O (Opacious A3) | Y2531 |
| CV                | Y2535 |
| MI                | Y2534 |
| INC (Incisal)     | Y2532 |
| BW (Bleach White) | Y2533 |