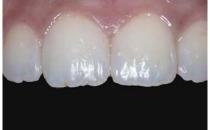

# Exceptional Aesthetics that Last

**BEAUTIFIL Injectable X** exhibits a high level of natural aesthetics with life-like shades that merge seamlessly with natural tooth for invisible restorations. Shades are stable with no shift in translucency pre- and post-cure.

Restoration of Class IV with Beautifil Injectable X – Courtesy of Dr. Anand Narvekar

Light transmission and diffusion