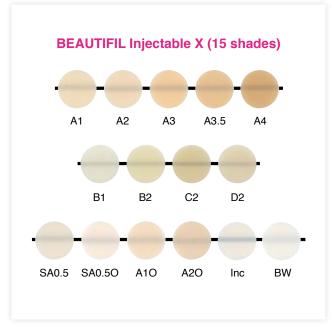

The shades A1-D2 correspond to the VITA\* Classical Shades.

**BEAUTIFIL Injectable X** features "Inject as you Shape" stackable consistency to effortlessly create cusps, marginal ridges and conform to natural tooth anatomy.