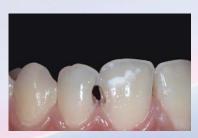

Restoration of Class IV with Beautifil Injectable X – Courtesy of Dr. Anand Narvekar

Light transmission and diffusion