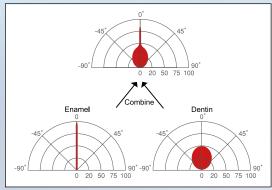

Restoration of Class IV with Beautifil Injectable X – Courtesy of Dr. Anand Narvekar

Light transmission and diffusion

## 3 Levels of Opacity to meet all clinical needs

- · Opaque shades to mimic deep dentin opacity
- Universal shades for universal application
- · Universal enamel to simulate translucency of natural enamel