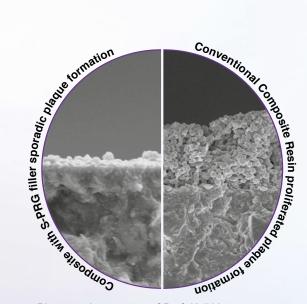

The proprietary bioactive nano S-PRG (Surface Pre-Reacted Glass ionomer) filler technology provides an optimal balance of light transmission / diffusion for a perfect shade match and bioactive benefits. The homogenous nano-filler complex facilitates an easy and lasting self-polishing natural gloss.

\*S-PRG Filler Technology Imparts Bioactive Anti-plaque benefits