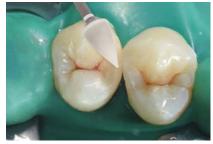

### Clinical Case

Restoration of multiple carious lesions in anterior aesthetic zone – *Photograph courtesy of Dr. Anand Narvekar* 

**BEFORE** 

**AFTER** 

PREPARE with SHOFU Diamond Burs

INJECT to restore

FINISH & POLISH with OneGloss

Posterior Class II Restoration

– Photograph courtesy of Dr. Melvin Sia

**BEFORE** 

**AFTER** 

PREPARE
with Shofu Diamonds Burs

INJECT to restore

FINISH & POLISH with OneGloss