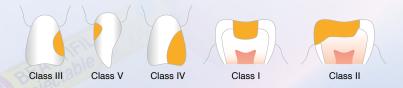

#### Two Distinct Viscosities

(Universal Restorative)

- Restoration of Anterior / Posterior teeth
- Class I, II, III, IV, V, VI
- Pediatric and geriatric dentition
- Tooth wear (Abrasion, Erosion, Abfraction)
- · Minimally invasive cosmetic restorations
- Diastema closure
- Tooth size and shape modification
- Tooth surface defects
- Smile rejuvenation
- Cuspal restoration
- Post-ortho corrections including Black triangle closure
- Composite Tooth Splinting
- · Repair of Composite or Ceramic restorations

# BEAUTIFIL Injectable XSL

(Self-Levelling high strength flow)

- · Class III, IV, V
- · Palatal shell technique
- · Base & Liner
- · Gingival box of Class II
- · Placement of orthodontic brackets
- Composite Tooth Splinting
- Restoration of tooth wear (Abrasion, Erosion, Abfraction)