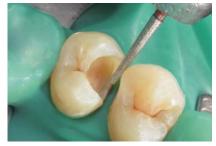

Posterior Class II Restoration

– Photograph courtesy of Dr. Melvin Sia

**BEFORE** 

**AFTER** 

PREPARE
with Shofu Diamonds Burs

INJECT to restore

FINISH & POLISH with OneGloss