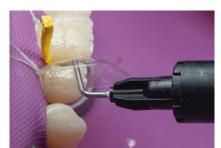

### Clinical Case

Restoration of multiple carious lesions in anterior aesthetic zone – *Photograph courtesy of Dr. Anand Narvekar* 

**BEFORE** 

**AFTER** 

PREPARE with SHOFU Diamond Burs

INJECT to restore

FINISH & POLISH with OneGloss