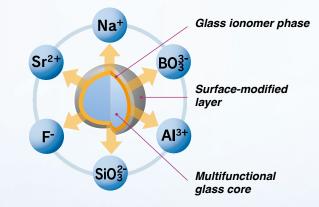

## **Chemistry Behind**

Photographs courtesy of Prof. Koji Yamamoto of the ASAHI University

**BEAUTIFIL Injectable X & XSL** feature a novel filler technology that involves controlled miniaturization and uniform nano-silanization for higher filler load and optimal filler-resin ratio for superior strength and durability.

The proprietary bioactive nano S-PRG (Surface Pre-Reacted Glass ionomer) filler technology provides an optimal balance of light transmission / diffusion for a perfect shade match and bioactive benefits. The homogenous nano-filler complex facilitates an easy and lasting self-polishing natural gloss.