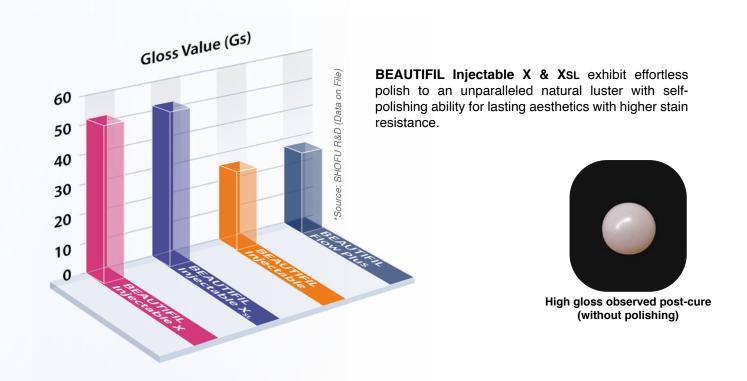

The proprietary bioactive nano S-PRG (Surface Pre-Reacted Glass ionomer) filler technology provides an optimal balance of light transmission / diffusion for a perfect shade match and bioactive benefits. The homogenous nano-filler complex facilitates an easy and lasting self-polishing natural gloss.