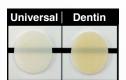

# Available in 2 Shades - 2.4gm syringe

# Mimics the shade of natural posterior teeth

- 2 versatile shades that blends well
- Stable shades pre & post cure