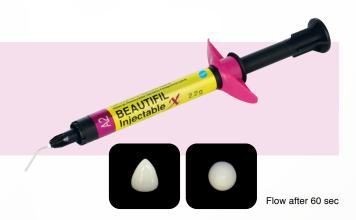

Formulated with the Nano-optimised Silane technology to provide strength and aesthetics of a packable composite with the unique "inject as you shape" convenience.

Custom designed, disposable Barrier Sleeves for Beautifil Injectable X provides additional protection against cross-contamination.

## Available in 15 Shades - 2.2gm syringe

- Universal Dentin SA0.5, A1, A2, A3, A3.5, A4, B1, B2, C2, D2
- Opaque Dentin SA0.5O, A1O, A2O
- · Enamel INC, Bleach White BW

# Superior handling

- "Inject as you shape" convenience
- · Fast & efficient precise placement