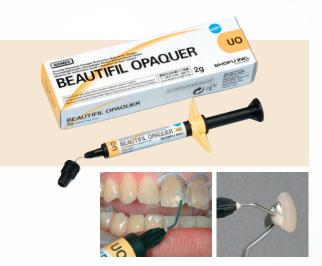

# **BEAUTIFIL OPAQUER**

## **UNIVERSAL BIOACTIVE** NANO-HYBRID FLOWABLE OPAQUER

Designed to effectively mask discolouration with a thin layer to help create invisible restorations...

- A "Must Have" for masking discolorations, stains, spots and even metal
- Ideal Flowability to achieve a uniform bubble-free thin layer

Formulated as a flowable opaque composite with the proven S-PRG filler technology to provide bioactive benefits while effectively masking deep discolouration with a thin layer. Reputed as the secret to success when creating minimally invasive life-like restorations.

#### **CLINICAL APPLICATIONS**

- Mask tooth discolouration due to
  - Internal staining
  - Amalgam tattoo
  - Trauma
  - Pulp capping
- Intraoral repair of PFM restorations
- Mask abutment tooth discoloration for indirect restorations

#### **Unique Syringe Design**

- 360° multidirectional grip
- Plunger designed to minimize wastage with pull-back mechanism