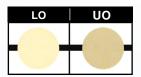

#### Available in 2 Shades - 2gm syringe

#### **FEATURES**

- Optimal opacity to effectively mask discolorations
  - 2 unique shades
  - Effective even with a very thin layer
- Bioactive to protect against secondary caries
  - Minimize plaque formation
  - Reduce cariogenic bacteria