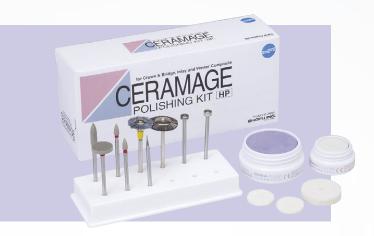

### The kit contains:

- Robot Carbide Fissure Bur HP x1
- Silicone Points HR2

   (1 each x 11, 13S & 2 pc x 28)
- SHOFU Pivot Brush x 1
- SHOFU Pivot Brush SC x 1
- SHOFU Mandrels x 2
- Dura-Polish 20g x 1 jar
- Dura-Polish DIA 5g x 1 jar
- SHOFU Felt Wheels (No.1602 - 16 mm diameter, 2 mm thickness) x 2
- SHOFU Felt Wheels (No.2405 - 24 mm diameter, 5 mm thickness) x 1