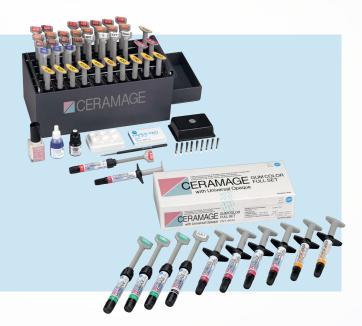

#### Available in kits and refills:

- Ceramage Standard Set (REF Y1806U)
- Ceramage Gum Color Full Set (REF Y1804U)
- Refills Paste in 4.6gm syringe / Flowable in 2 ml