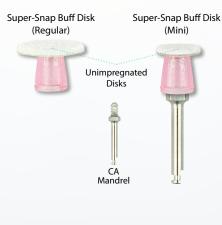

#### Super-Snap Buff Disk

- Regular Ø 12mm (REF L523) 25x unmounted polishers
- Mini Ø 8mm (REF L524) 25x unmounted polishers
- CA Mandrel (REF 0439) 6x CA Mandrels
- DirectDia Paste (REF 0558)
  Individually packed in a 3gm syringe

#### SUPER-SNAP BUFF DISK

#### Fast and convenient to use

- Felt disk retains polishing paste with minimum splatter or wastage during use
- Flexible yet resilient disks easily adapt to natural contours of tooth surface
- Same Mandrel as Super-Snap system