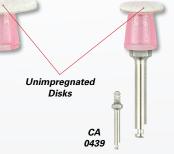

Super-Snap Buff Disk is a synthetic felt disk designed for use with DirectDia diamond polishing Paste to provide a high lustre super-polish natural enamel, composite, porcelain or metal restorations for enhanced aesthetic outcomes.

#### Available in:

- Super-Snap Buff Disk
  - Regular Ø 12mm (PN L523) 25x unmounted polishers
  - Mini Ø 8mm (PN L524) 25x unmounted polishers
  - CA Mandrel (PN 0439) 6x CA Mandrels
- DirectDia Paste (PN 0558) Individually packed in a 3gm syringe