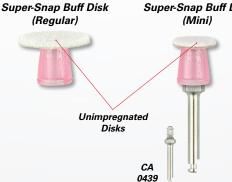

Super-Snap Buff Disk is a synthetic felt disk designed for use with DirectDia diamond polishing Paste to provide a high lustre super-polish natural enamel, composite, porcelain or metal restorations for enhanced aesthetic outcomes.

#### Available in:

- Super-Snap Buff Disk
  - Regular Ø 12mm (PN L523) 25x unmounted polishers
  - Mini Ø 8mm (PN L524) 25x unmounted polishers
  - CA Mandrel (PN 0439) 6x CA Mandrels
- DirectDia Paste (PN 0558) Individually packed in a 3gm syringe