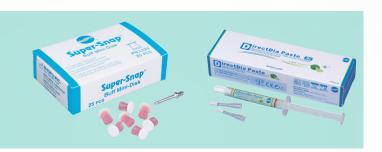

# Super-Snap **Buff Disk**

FOR MORE INFO

FOR MORE INFO

#### Available in:

- Super-Snap Buff Disk
  - Regular Ø 12mm (PN L523) 25x unmounted polishers
  - Mini Ø 8mm (PN L524) 25x unmounted polishers
  - CA Mandrel (PN 0439) 6x CA Mandrels
- DirectDia Paste (PN 0558) Individually packed in a 3gm syringe