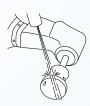

### **INSTRUCTION FOR USE**

Wet the surface to be polished and moisten the SuperBuff disk with water