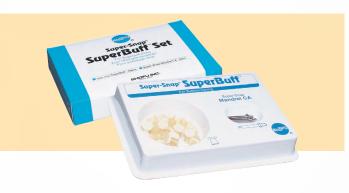

# Super-Snap Super-Snap

FOR MORE INFO

# IMPREGNATED FELT DISKS FOR SUPER POLISHING DIRECT RESTORATIONS

Designed for clinicians who prefer the convenience of achieving a high gloss super polish without the mess of polishing pastes

- o Single use, snap-on, aluminum oxide impregnated felt disks
- o Fast, convenient and comfortable for the patient
- o Ideal to polish natural teeth after scaling

Super-Snap SuperBuff felt disks are designed for single use and can be used with the same CA mandrel as the Super-Snap disk system. Proven to provide a high lustre super polish similar to natural enamel for enhanced

## Availibile in:

SuperBuff Set (REF 0535)

25x unmounted polishers and 2 mandrels (CA shank)

Refills

50x unmounted polishers [REF 0536] 6x CA Mandrels [REF 0439]

Super-Snap SuperBuff Super-Snap
Mandrel CA

**REF 0536** 