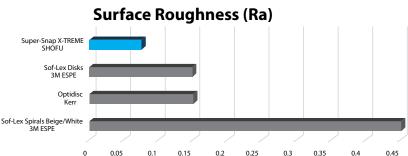

# Super-Snap X-TREME SHOFU Sof-Lex Disks 3M ESPE Optidisc Kerr Sof-Lex Spirals 3M ESPE 0 10 20 30 40 50 60 70 80

\*Test Results - SHOFU R&D