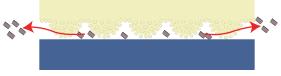

Advanced 3D coating technology imparts the finest **Super-Snap** (red) disk with a surface that polishes to a satiny gloss.

Super-Snap X-TREME Disk Polishing (Fine)

Super-Snap X-TREME Disk Super-polishing (Superfine)

3D Hemi-spherical Structure

### Super-Snap X-TREME offers Extra thickness offers better tactile feel for an enhanced

- Extra thickness offers better factile feel for an enhanced polishing experience
- Greater elasticity and resilence of the disks facilitate easy polishing in interproximal areas
- Advanced 3D architecture with extra aluminium oxide coating in the Superfine red disks imparts a natural gloss and exceptionally smooth surface
- Improves polishing efficiency