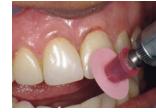

## POLISH to a NATURAL LUSTRE in A SNAP...

**Super-Snap X-TREME** is the latest enhancement to **Super-Snap** disks, created for you to easily achieve an exceptionally smooth surface with naturally lustrous polish on direct resin restorations. These new, aluminium oxide impregnated disks are designed with extra thickness to enable you to apply greater pressure while having the desired tactile feel.

Advanced 3D coating technology imparts the finest **Super-Snap** (red) disk with a surface that polishes to a satiny gloss.

Super-Snap X-TREME Disk Polishing (Fine)

Super-Snap X-TREME Disk Super-polishing (Superfine)