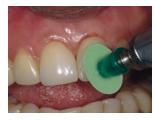

## POLISH to a NATURAL LUSTRE in A SNAP...

**Super-Snap X-TREME** is the latest enhancement to **Super-Snap** disks, created for you to easily achieve an exceptionally smooth surface with naturally lustrous polish on direct resin restorations. These new, aluminium oxide impregnated disks are designed with extra thickness to enable you to apply greater pressure while having the desired tactile feel.

Advanced 3D coating technology imparts the finest **Super-Snap** (red) disk with a surface that polishes to a satiny gloss.

Super-Snap X-TREME Disk Polishing (Fine)

Super-Snap X-TREME Disk Super-polishing (Superfine)