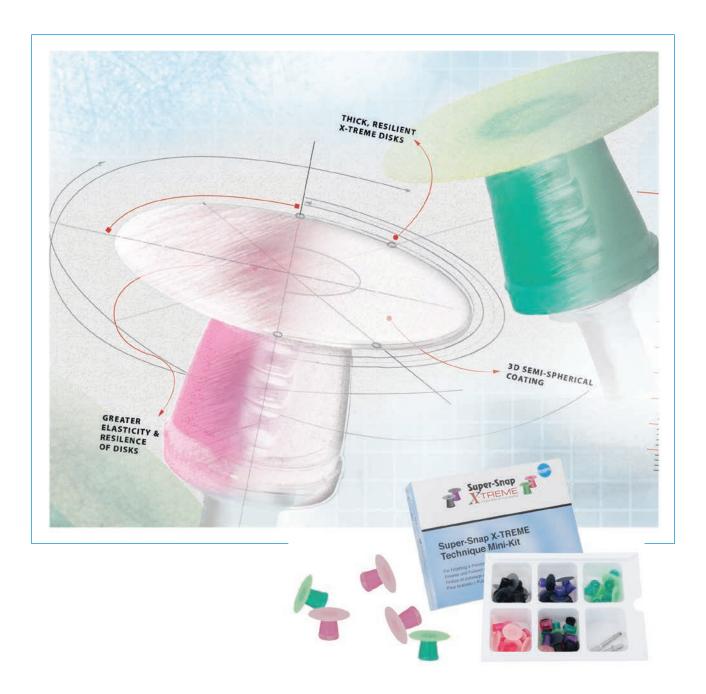

## POLISH to a NATURAL LUSTRE in A SNAP...

**Super-Snap X-TREME** is the latest enhancement to **Super-Snap** disks, created for you to easily achieve an exceptionally smooth surface with naturally lustrous polish on direct resin restorations. These new, aluminium oxide impregnated disks are designed with extra thickness to enable you to apply greater pressure while having the desired tactile feel.

3D Hemi-spherical Structure

### Super-Snap X-TREME offers Extra thickness offers better tactile feel for an enhanced

- Extra thickness offers better factile feel for an enhanced polishing experience
- Greater elasticity and resilence of the disks facilitate easy polishing in interproximal areas
- Advanced 3D architecture with extra aluminium oxide coating in the Superfine red disks imparts a natural gloss and exceptionally smooth surface
- Improves polishing efficiency

#### **Order Information**

Super-Snap X-TREME **Technique Mini Kit** [REF N0509]

48 x standard disks, Composite Fine Midi-Point CA, CA Mandrels