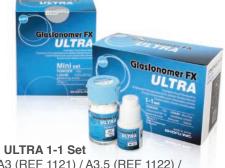

# **Packaging**

Available in:

Glasionomer FX ULTRA Capsule, 50pcs A2 (REF C0027) / A3 (REF C0028) / A3.5 (REF C0029)

Available in:

Glasionomer FX ULTRA 1-1 Set

A2 (REF 1120) / A3 (REF 1121) / A3.5 (REF 1122) / B2 (REF 1123)

Glaslonomer FX ULTRA 1-1 Mini Set

A2 (REF 1125) / A3 (REF 1126) / A3.5 (REF 1127) / B2 (REF 1128)