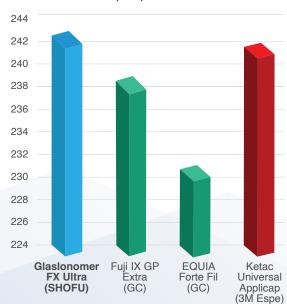

with immediate delivery

- Convenient & Predictable



Biocompatible with optimal fluoride release & recharge

- Reinforces & Protects Against Caries



Low solubility & acid erosion

- Stable & Reliable

## **Translucent & Aesthetic**

Developed with "HT" glass that imparts the highest level of translucency for better aesthetics and easier shade match.

#### **Contrast Ratio** Range 0-1 Contrast Ratio (0=Transparent & 1=Opaque) 0.86 0.84 0.82 0.80 0.78 0.76 0.74 0.72 Glaslonomer Fuji IX GP **EQUIA** Ketac FX Ultra (SHOFU) Extra Forte Fil Universal Applicap (3M Espe) (GC)

# **Strong & Durable**

Special "high-performance polycarboxylic acid co-polymer" fosters strong ionic bonds with multivalent ions to ensure strong, stable and durable restorations.

# Compressive Strength (MPa)-24 hrs



\*Source: SHOFU R&D (Data on file).

## **SHOFU Smart Solutions**



# **Packaging**



Available in:

Glasionomer FX ULTRA Capsule, 50pcs A2 (REF C0027) / A3 (REF C0028) / A3.5 (REF C0029)



Available in:

Glasionomer FX ULTRA 1-1 Set

A2 (REF 1120) / A3 (REF 1121) / A3.5 (REF 1122) / B2 (REF 1123)

Glaslonomer FX ULTRA 1-1 Mini Set

A2 (REF 1125) / A3 (REF 1126) / A3.5 (REF 1127) / B2 (REF 1128)

# **Related Products**



Coat It (REF Y0055)



**Composite Polishing** Kit CA (REF 0310)