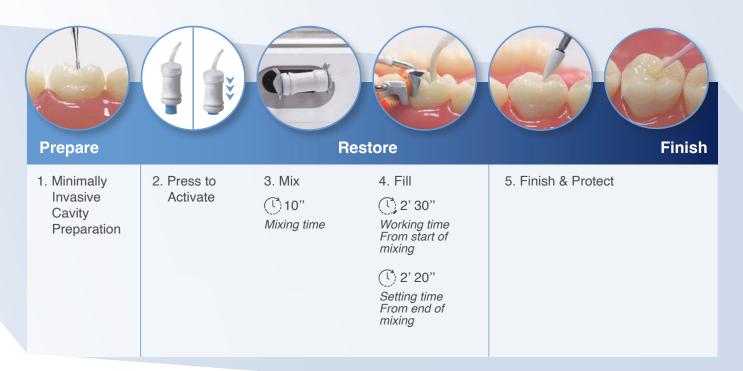

Time-efficient with optimal working time & snap set reaction

- Saves Chair Time

Capsules with one-step activation for an easy, uniform & fast mix with immediate delivery

- Convenient & Predictable

Biocompatible with optimal fluoride release & recharge