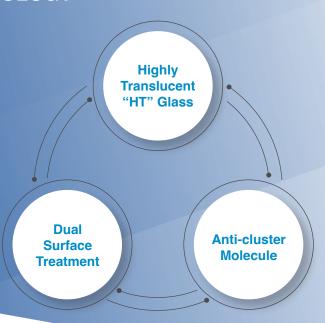

## ADVANCED FX ULTRA GIC TECHNOLOGY

Glaslonomer FX Ultra capsule features a novel "high-trans fluoroaluminosilicate glass (HT glass)" with "dual surface treatment" and "anti-cluster molecule", that reacts homogeneously with "high-performance polycarboxylic acid co-polymer", to facilitate optimal working time, a rapid increase in translucency and sharp set of the self-cure restorative glass ionomer.