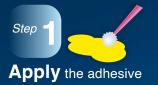

#### 3 Simple Steps to Durable Adhesion...

Rub for 20 sec. if the tooth surface is etched with phosphoric acid.

Air dry Gentle air ----> Strong air

Repeat step 1 and 2 if the adhesive surface does not have a glossy uniform appearance after air drying.