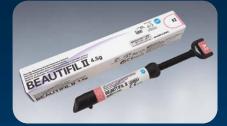

#### **Direct Restoration:**

**BEAUTIFIL II Syringe 4.5g** 

**BEAUTIFIL II LS Syringe 4g** 

BEAUTIFIL Injectable X/XSL Syringe 2.2g