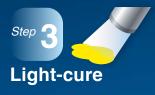

LED light: 5 sec. Halogen Light: 10 sec.

Suits Your Preferred Etching Technique...

SELECTIVE-ETCH

TOTAL-ETCH