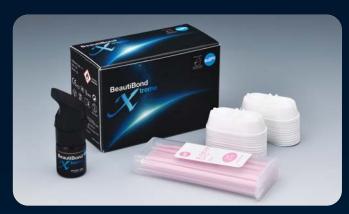

## **Order Information**

**BeautiBond Xtreme Set [REF Y2448]** (5ml bottle, Micro brush 50's, V dish 25's)