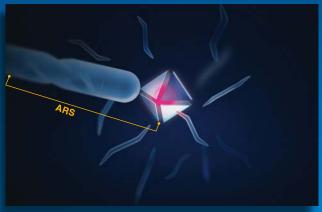

# Innovative ARS Technology

- Greater Bond Stability
- Predictable adhesion to Glass Ceramics, Feldspathic Porcelain & Lithium Silicate restorations

### **QUADRA-FUNCTIONAL MONOMER** Technology

Featuring Novel ARS & Phosphate ester monomers

Acid Resistance Silane coupling agent (ARS) is developed with a protective module that prevents monomer degradation.

The module detaches when the concentration of acidic monomers increases only upon drying of adhesive.

The freshly activated ARS agent warrants an optimal bond with ceramic restorations preventing degradation even with prolonged storage.