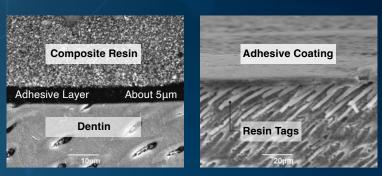

#### SAFE & RELIABLE ADHESION

**BeautiBond Xtreme** ensures predictable adhesion with a thin, uniform bonding layer of 5 microns. The novel bond provides an optimal seal with deep penetration of dentinal tubules to create resin tags for a secure interlocking network, eliminating the risk of post-op sensitivity and protecting against microleakage.

SEM Image of Tooth-Restoration Interphase

\*Source: SHOFU R&D (Data on file).