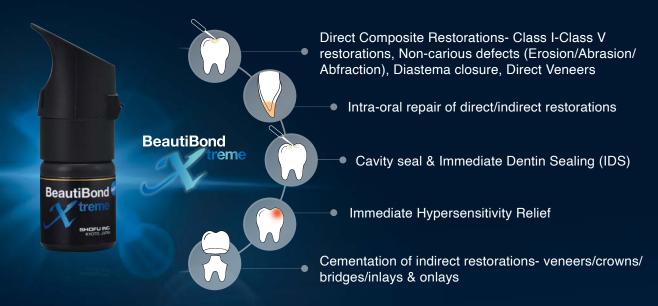

## The Extremely Effective Universal Adhesive

#### The Extremely Dependable Universal Adhesive

**BeautiBond Xtreme** is an all-in one, truly universal adhesive for bonding direct and indirect restorations. A single application on the restoration surface assures a strong, fast and reliable adhesion to a multitude of substrates, without the need of additional primers. The HEMA-free formulation enables easy removal of solvents, eliminates risk of allergies and bond hydrolysis, assuring a stable bond.

No compromises on technique or steep learning curves! The choice is yours: Self-Etch, Selective-Etch, or Total-Etch. **BeautiBond Xtreme** offers the flexibility to bond restorations in a way that suits your daily workflow.