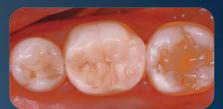

## **Clinical Applications**

#### **Replacement of Metal Inlay**

Metal Inlay

Application of **BeautiBond Xtreme** (self-etch technique)

Final restoration with Beautifil Injectable X

Case courtesy of Professor Keiichi Hosaka, Department of Regenerative Dental Medicine, Tokushima University Graduate School of Biomedical Sciences