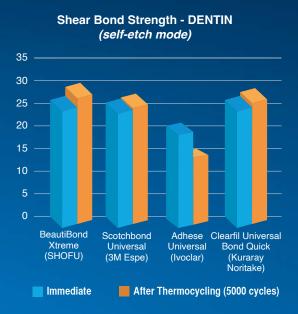

#### SAFE & RELIABLE ADHESION

**BeautiBond Xtreme** ensures predictable adhesion with a thin, uniform bonding layer of 5 microns. The novel bond provides an optimal seal with deep penetration of dentinal tubules to create resin tags for a secure interlocking network, eliminating the risk of post-op sensitivity and protecting against microleakage.