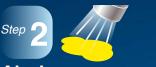

#### 3 Simple Steps to Durable Adhesion...

Rub for 20 sec. if the tooth surface is etched with phosphoric acid.

Air dry Gentle air ----> Strong air

Repeat step 1 and 2 if the adhesive surface does not have a glossy uniform appearance after air drying.