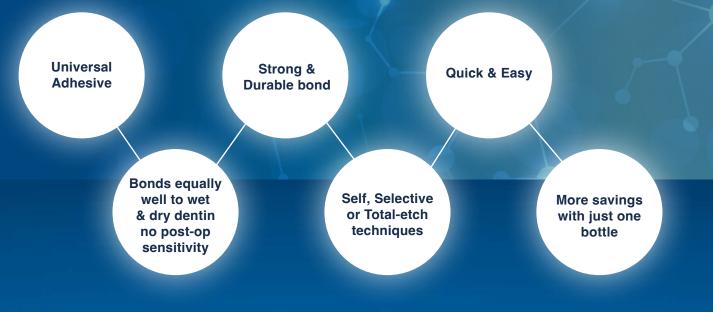

#### The Extremely Dependable Universal Adhesive

**BeautiBond Xtreme** is an all-in one, truly universal adhesive for bonding direct and indirect restorations. A single application on the restoration surface assures a strong, fast and reliable adhesion to a multitude of substrates, without the need of additional primers. The HEMA-free formulation enables easy removal of solvents, eliminates risk of allergies and bond hydrolysis, assuring a stable bond.

No compromises on technique or steep learning curves! The choice is yours: Self-Etch, Selective-Etch, or Total-Etch. **BeautiBond Xtreme** offers the flexibility to bond restorations in a way that suits your daily workflow.

#### SAFE & RELIABLE ADHESION

**BeautiBond Xtreme** ensures predictable adhesion with a thin, uniform bonding layer of 5 microns. The novel bond provides an optimal seal with deep penetration of dentinal tubules to create resin tags for a secure interlocking network, eliminating the risk of post-op sensitivity and protecting against microleakage.