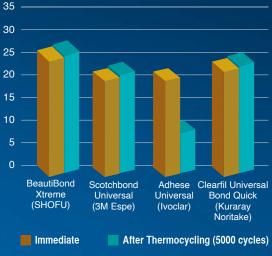

#### SAFE & RELIABLE ADHESION

**BeautiBond Xtreme** ensures predictable adhesion with a thin, uniform bonding layer of 5 microns. The novel bond provides an optimal seal with deep penetration of dentinal tubules to create resin tags for a secure interlocking network, eliminating the risk of post-op sensitivity and protecting against microleakage.