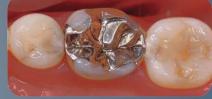

## **Clinical Applications**

#### **Replacement of Metal Inlay**

Metal Inlay

Application of **BeautiBond Xtreme** (self-etch technique)

Final restoration with Beautifil Injectable X

Case courtesy of Professor Keiichi Hosaka, Department of Regenerative Dental Medicine, Tokushima University Graduate School of Biomedical Sciences