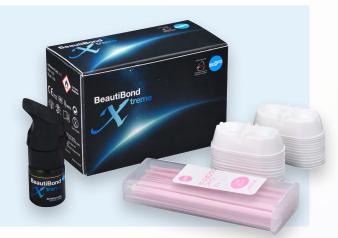

Available in: BeautiBond Xtreme Set (REF Y2448) (5ml Bottle, Micro brush 50's, V-dish 25's)